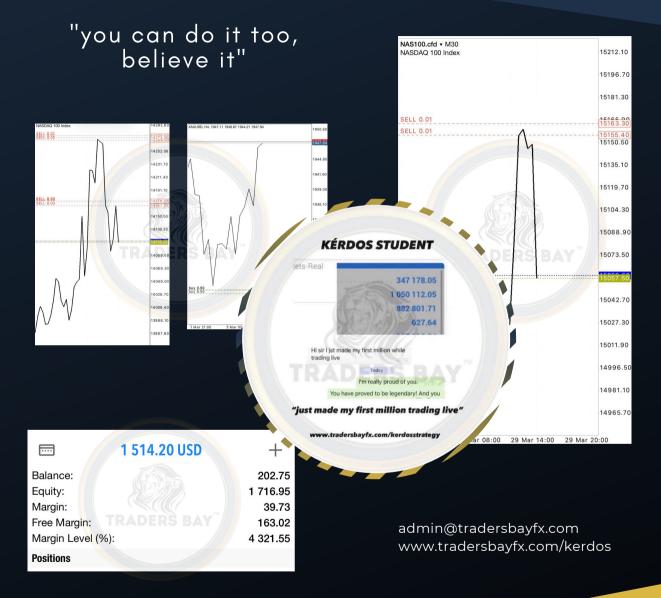

"ATLEAST 10 NEW MEMBERS BREAK THE MILLION MARK EVERY YEAR IN LIVE PROFIT"

#### The **ΚΈΡΔΟΣ STRATEGY** focuses on **PRECISION**, **ACCURACY** AND **PROFIT**/ IMPACT.

Some trading highlights from the KÉRDOS students. Find more on IG @allabouttheentry @profitnext

| 16:59                                                               |                                       | al 🗢 💽                                                          |  |
|---------------------------------------------------------------------|---------------------------------------|-----------------------------------------------------------------|--|
|                                                                     | 1 286 625.48 ZAR                      | +                                                               |  |
| Balance:<br>Equity:<br>Margin:<br>Free margin:<br>Margin level (%): | TRADERS BAY                           | 21 513.01<br>1 308 138.49<br>570 720.43<br>737 418.06<br>229.21 |  |
| Positions                                                           |                                       |                                                                 |  |
| 46<br>45 at 1                                                       | 0                                     | (◯) ∔[]≬ @]]) 3:16                                              |  |
| History                                                             | · · · · · · · · · · · · · · · · · · · | J1 🛗                                                            |  |